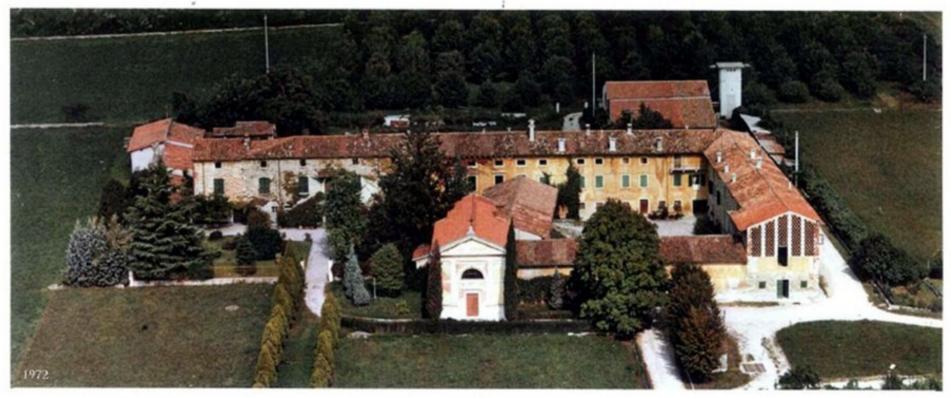

#### HISTORY AND WELLBEING, COMFORT AND BEAUTY

Ca' Bertacchina is an ancient country house full of charm and history, completely immersed in greenery and just minutes from the centre of Verona.

The overall architectonic complex, whose original group of houses dates back to 1500, includes a neoclassical private church dedicated to St Ignazio di Loyola.

The property at the moment consists of several living spaces: Villa Cartolari, the Small Court, and the Corte Grande. More could be built in the future. These spaces are so vast that some could be dedicated to residential and some to receptive infrastructures.

#### THE VILLA CARTOLARI. EXCLUSIVE ELEGANCE

Villa Cartolari is a typical manor house with a double staircase with a symmetrical and elegant style.

It consists of a sixteenthcentury main building that was expanded in the following centuries. The building next to it is from the seventeenth-century and it has preserved most of its original shape and the valuable decorations that enhance its façade. The beautiful Villa is immersed in a pleasant garden full of trees, an oasis of leisure.

## THE SMALL COURT, THE VALUE OF MEMORY

The Corte Piccola is delimited by a body of colonial houses that exhibit the typical features of rural architecture, Renaissance porches and arches