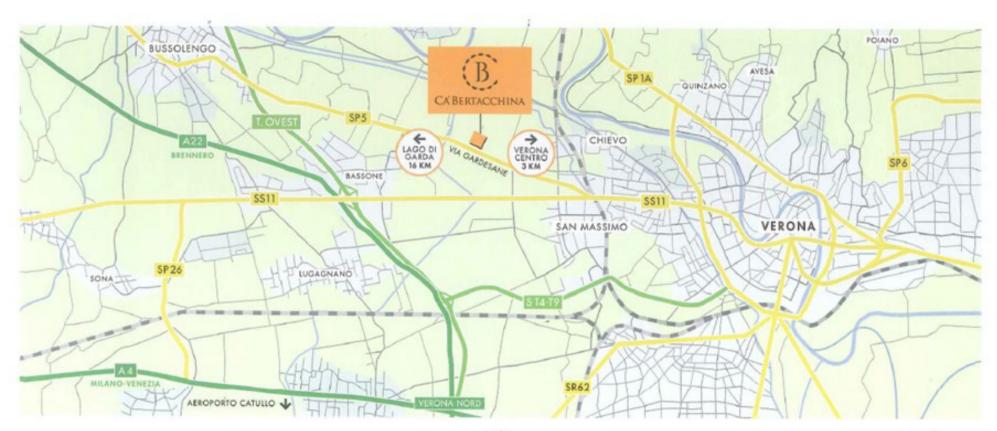

#### NEAR THE NATURE, NEAR VERONA

Ca' Bertacchina is the ideal residence for those who want to experience an authentic and healthy place without sacrificing comfort. Its position is the perfect combination: it guarantees tranquility and contact with nature while being just a few minutes away from both the city and a wide network of services Located in Verona, in via Gardesane, it is about 16 km from Lake Garda, 7 km from the Verona Nord motorway exit and from Catullo Airport. It is connected by several bus services to pharmacies, shops, supermarkets and shopping centers, all within 2 km.