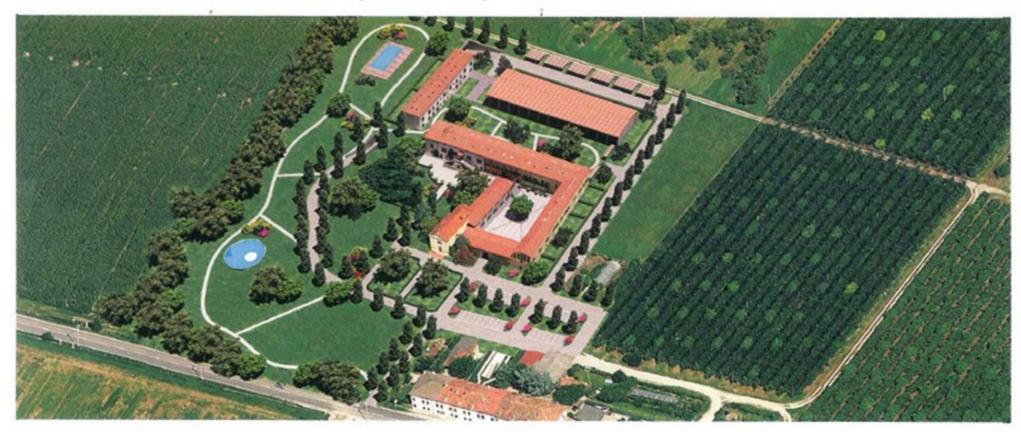

#### OUR PHILOSOPHY: PRESTIGE,SPACE AND HARMONY

By cleverly alternating shared space and private space, the structure offers privacy with the freedom to socialise.

Functional and recreational spaces, such as car parks, garages, swimming pools, tennis and playgrounds, could be wonderfully integrated into the green area.

The property at the moment consists of several living spaces: Villa Cartolari, the Small Court, and the Corte Grande. More could be built in the future. These spaces are so vast that some could be dedicated to residential and some to receptive infrastructures.

#### CA' BERTACCHINA SURFACE

| Residential Buildings A + C to renovate | sqm      | 3632,03 |           |
|-----------------------------------------|----------|---------|-----------|
| Religious Building                      | sqm      | 163,52  |           |
| Residential Buildings B + D to build    | sqm      | 3249,27 |           |
| TOTAL RESIDENCIAL SURFACE               | sqm      | 7044,91 |           |
|                                         |          |         |           |
| Parking Undergorund                     | sqm      | 1900    | 76 places |
| Parking Outside                         | sqm      | 1850    | 65 places |
| TOTAL Residential, Parking and Gardens  | hectares | 3.5     |           |
|                                         |          |         |           |
| Agricultural Land                       | hectares | 30      |           |
| TOTAL                                   | hectares | 33.5    |           |