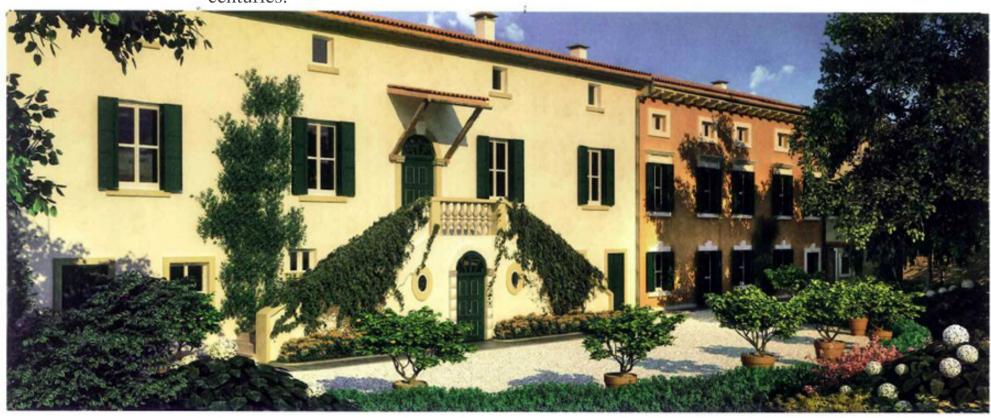

#### THE VILLA CARTOLARI. EXCLUSIVE ELEGANCE

Villa Cartolari is a typical manor house with a double staircase with a symmetrical and elegant style.

It consists of a sixteenthcentury main building that was expanded in the following centuries. The building next to it is from the seventeenth-century and it has preserved most of its original shape and the valuable decorations that enhance its façade. The beautiful Villa is immersed in a pleasant garden full of trees, an oasis of leisure.