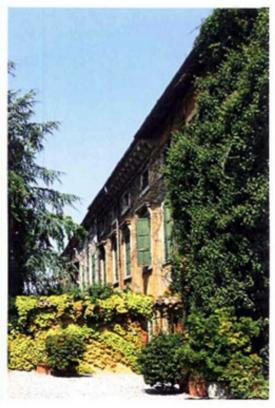

#### THE VILLA CARTOLARI. EXCLUSIVE ELEGANCE

Villa Cartolari is a typical manor house with a double staircase with a symmetrical and elegant style.

It consists of a sixteenthcentury main building that was expanded in the following centuries. The building next to it is from the seventeenth-century and it has preserved most of its original shape and the valuable decorations that enhance its façade. The beautiful Villa is immersed in a pleasant garden full of trees, an oasis of leisure.