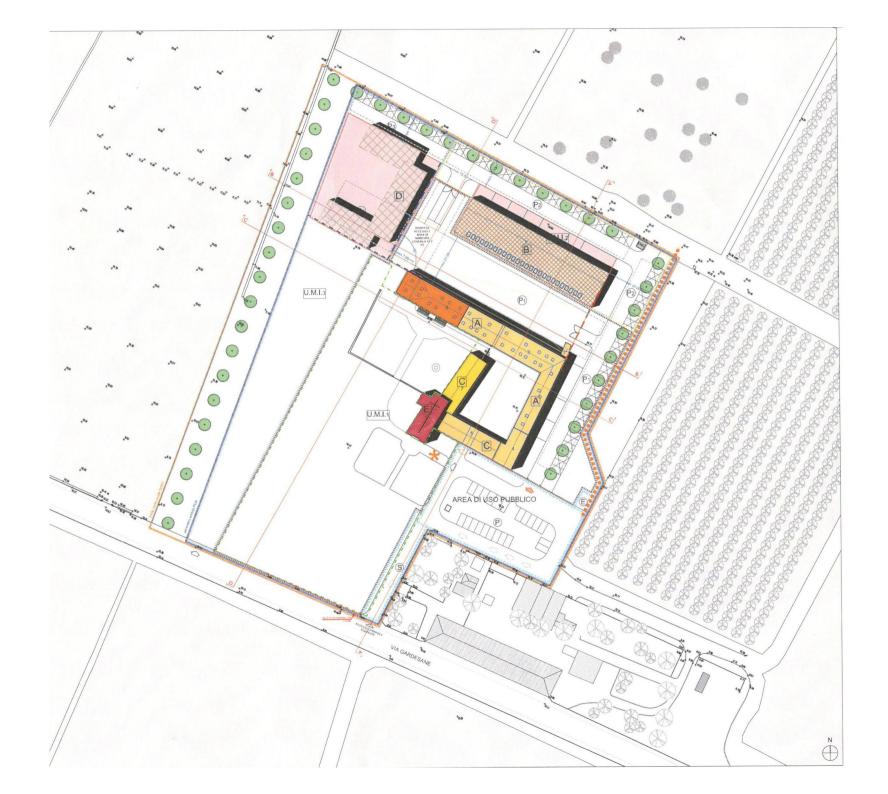

#### CA' BERTACCHINA SURFACE

| Residential Buildings A + C to renovate | sqm      | 3632,03 |           |
|-----------------------------------------|----------|---------|-----------|
| Religious Building                      | sqm      | 163,52  |           |
| Residential Buildings B + D to build    | sqm      | 3249,27 |           |
| TOTAL RESIDENCIAL SURFACE               | sqm      | 7044,91 |           |
|                                         |          |         |           |
| Parking Undergorund                     | sqm      | 1900    | 76 places |
| Parking Outside                         | sqm      | 1850    | 65 places |
| TOTAL Residential, Parking and Gardens  | hectares | 3.5     |           |
|                                         |          |         |           |
| Agricultural Land                       | hectares | 30      |           |
| TOTAL                                   | hectares | 33.5    |           |