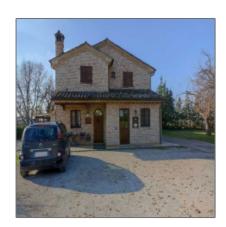

# Organic Farm and Certified CEE Salumeria -A Sustainable Paradise

- Petritoli









#### Basic Details

| Property Type: | Farmhouse  |
|----------------|------------|
| Listing Type:  | For Sale   |
| Listing ID:    | 1070       |
| Price:         | <b>\$0</b> |
| View:          | Garden     |
| Year Built:    | 0          |
| Lot Area:      | 0 Sqft     |

#### Features

| $\sqrt{}$ | Swimming Pool | $\sqrt{}$ | Cooling System |
|-----------|---------------|-----------|----------------|
| $\sqrt{}$ | Balcony       | $\sqrt{}$ | Fence          |
| $\sqrt{}$ | Pet Policy    | $\sqrt{}$ | Kitchen        |
| $\sqrt{}$ | Fireplace     | $\sqrt{}$ | Patio          |
| $\sqrt{}$ | Parking       | $\sqrt{}$ | Garden         |
|           |               |           |                |

### **Appliances**

| $\sqrt{}$ | Washing Machine | $\sqrt{}$ | TV        |
|-----------|---