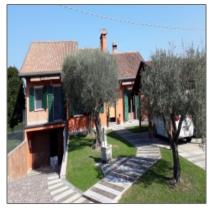

# Colli Asolani Castelcucco Farmhouse with land and villa

- Castelcucco

#### Basic Details

| Property Type: | <b>Rural Estate</b>   |
|----------------|-----------------------|
| Listing Type:  | For Sale              |
| Listing ID:    | 1005                  |
| Price:         | €0                    |
| View:          | Garden                |
| Year Built:    | 0                     |
| Lot Area:      | 20,000 m <sup>2</sup> |