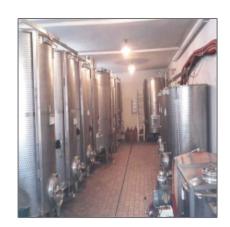

# Barolo, nearby winery with Barolo DOCG vineyard and cellar.

- Barolo









#### Basic Details

| Property Type: | Farmhouse             |
|----------------|-----------------------|
| Listing Type:  | For Sale              |
| Listing ID:    | 1051                  |
| Price:         | <b>\$0</b>            |
| View:          | Garden                |
| Year Built:    | 0                     |
| Lot Area:      | 23,000 m <sup>2</sup> |

#### Features

 $\checkmark$ Patio $\checkmark$ Storage $\checkmark$ Parking $\checkmark$ Garden

# **Appliances**



### Address Map

| Country:      | 11A            |
|---------------|----------------|
| County:       | Piemonte       |
| City:         | Barolo         |
| Floor Number: | 0              |
| Longitude:    | E7° 57' 46.7"  |
| Latitude:     | N44° 36' 22.9" |

# Agent Info



Eros Zago

**3** +39 375 5602855

™