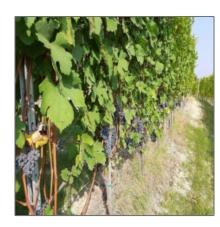

# Barolo, nearby winery with Barolo DOCG vineyard and cellar.

- Barolo









#### Basic Details

| Property Type: | Farmhouse             |
|----------------|-----------------------|
| Listing Type:  | For Sale              |
| Listing ID:    | 1051                  |
| Price:         | <b>\$0</b>            |
| View:          | Garden                |
| Year Built:    | 0                     |
| Lot Area:      | 23,000 m <sup>2</sup> |

#### Features

 $\checkmark$ Patio $\checkmark$ Storage $\checkmark$ Parking $\checkmark$ Garden

# **Appliances**



### Address Map

| Country:      | 11A            |
|---------------|----------------|
| County:       | Piemonte       |
| City:         | Barolo         |
| Floor Number: | 0              |
| Longitude:    | E7° 57' 46.7"  |
| Latitude:     | N44° 36' 22.9" |

# Agent Info



Eros Zago

**3** +39 375 5602855