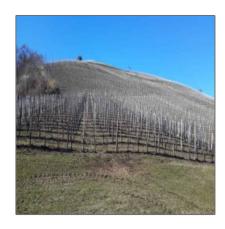

# Barolo, nearby winery with Barolo DOCG vineyard and cellar.

- Barolo









#### Basic Details

| Property Type: | Farmhouse             |
|----------------|-----------------------|
| Listing Type:  | For Sale              |
| Listing ID:    | 1051                  |
| Price:         | <b>\$0</b>            |
| View:          | Garden                |
| Year Built:    | 0                     |
| Lot Area:      | 23,000 m <sup>2</sup> |

#### Features

 $\checkmark$ Patio $\checkmark$ Storage $\checkmark$ Parking $\checkmark$ Garden

# **Appliances**



### Address Map

| Country:      | 11A            |
|---------------|----------------|
| County:       | Piemonte       |
| City:         | Barolo         |
| Floor Number: | 0              |
| Longitude:    | E7° 57' 46.7"  |
| Latitude:     | N44° 36' 22.9" |

# Agent Info



Eros Zago

**3** +39 375 5602855