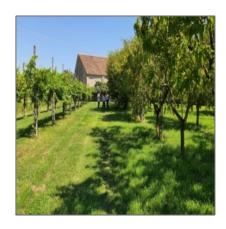

# Farm with business center in the province of Verona.

- Palazzo Vecchio









### Basic Details

| Property Type: | Rural Estate |  |  |
|----------------|--------------|--|--|
| Listing Type:  | For Sale     |  |  |
| Listing ID:    | 1038         |  |  |
| Price:         | <b>\$0</b>   |  |  |
| View:          | Garden       |  |  |
| Year Built:    | 0            |  |  |
| Lot Area:      | 0 Sqft       |  |  |

# Address Map

| Country:      | ПА              |  |
|---------------|-----------------|--|
| County:       | veneto          |  |
| City:         | Palazzo Vecchio |  |
| Floor Number: | 0               |  |
| Longitude:    | E11° 26' 0.4"   |  |
| Latitude:     | N45° 6' 3.1"    |  |

# Agent Info

### Features

| $\sqrt{}$ | Parking | √ | Garden |
|-----------|---------|---|--------|
|           |         |   |        |



Eros Zago

**3** +39 37