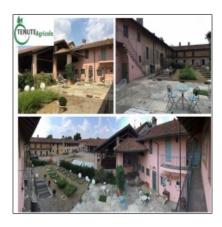

## Farmhouse in Lombardia with Irrigated Land in Inveruno - Milan



\_







## Basic Details

| Property Type: | Rural Estate           |  |  |
|----------------|------------------------|--|--|
| Listing Type:  | For Sale               |  |  |
| Listing ID:    | 1022                   |  |  |
| Price:         | <b>\$0</b>             |  |  |
| View:          | Street                 |  |  |
| Year Built:    | 0                      |  |  |
| Lot Area:      | 430,000 m <sup>2</sup> |  |  |

## Address Map

| Country:      | ITA            |  |
|---------------|----------------|--|
| County:       | Inveruno       |  |
| Floor Number: | 0              |  |
| Longitude:    | E8° 51' 7.8"   |  |
| Latitude:     | N45° 30' 50.2" |  |

## Agent Info



Eros Zago

ℰ www.ruralestate24.com

**3** +39 375 5602855

™ info@ruralestate24.com

✍ eros.zago@gmail.com

| - |