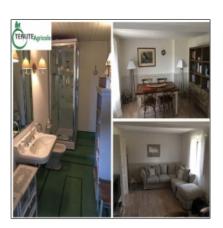

## Farmhouse in Lombardia with Irrigated Land in Inveruno - Milan



\_







## Basic Details

| Property Type: | Rural Estate           |  |  |
|----------------|------------------------|--|--|
| Listing Type:  | For Sale               |  |  |
| Listing ID:    | 1022                   |  |  |
| Price:         | <b>\$0</b>             |  |  |
| View:          | Street                 |  |  |
| Year Built:    | 0                      |  |  |
| Lot Area:      | 430,000 m <sup>2</sup> |  |  |

## Address Map

| Country:      | ITA            |  |
|---------------|----------------|--|
| County:       | Inveruno       |  |
| Floor Number: | 0              |  |
| Longitude:    | E8° 51' 7.8"   |  |
| Latitude:     | N45° 30' 50.2" |  |

## Agent Info



Eros Zago

ℰ www.ruralestate24.com

**3** +39 375 5602855

™ info@ruralestate24.com

✍ eros.zago@gmail.com

| - |  |