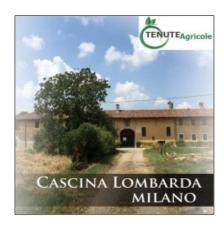

## Farmhouse in Lombardia with Irrigated Land in Inveruno - Milan



\_







## Basic Details

| Property Type: | Rural Estate           |  |  |
|----------------|------------------------|--|--|
| Listing Type:  | For Sale               |  |  |
| Listing ID:    | 1022                   |  |  |
| Price:         | <b>\$0</b>             |  |  |
| View:          | Street                 |  |  |
| Year Built:    | 0                      |  |  |
| Lot Area:      | 430,000 m <sup>2</sup> |  |  |

## Address Map

| Country:      | ITA            |  |
|---------------|----------------|--|
| County:       | Inveruno       |  |
| Floor Number: | 0              |  |
| Longitude:    | E8° 51' 7.8"   |  |
| Latitude:     | N45° 30' 50.2" |  |

## Agent Info



Eros Zago

ℰ www.ruralestate24.com

**3** +39 375 5602855

™ info@ruralestate24.com

✍ eros.zago@gmail.com

| - |