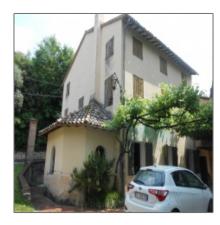

## Asolo: typical Veneto farmhouse with about 5 hectares of land.

- Asolo

## Basic Details

| Property Type: | <b>Rural Estate</b>   |  |  |
|----------------|-----------------------|--|--|
| Listing Type:  | For Sale              |  |  |
| Listing ID:    | 1020                  |  |  |
| Price:         | <b>\$0</b>            |  |  |
| View:          | Street                |  |  |
| Year Built:    | 0                     |  |  |
| Lot Area:      | 55,000 m <sup>2</sup> |  |  |

## Address Map

| Country:      | ITA            |  |
|---------------|----------------|--|
| County:       | Treviso        |  |
| City:         | Asolo          |  |
| Floor Number: | 0              |  |
| Longitude:    | E11° 54' 50.8" |  |
| Latitude:     | N45° 47' 57.3" |  |