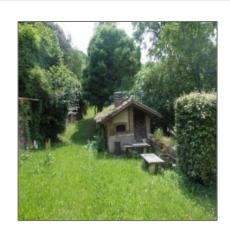

## Asolo: typical Veneto farmhouse with about 5 hectares of land.

- Asolo

## Basic Details

| Property Type: | <b>Rural Estate</b>   |  |  |
|----------------|-----------------------|--|--|
| Listing Type:  | For Sale              |  |  |
| Listing ID:    | 1020                  |  |  |
| Price:         | <b>\$0</b>            |  |  |
| View:          | Street                |  |  |
| Year Built:    | 0                     |  |  |
| Lot Area:      | 55,000 m <sup>2</sup> |  |  |