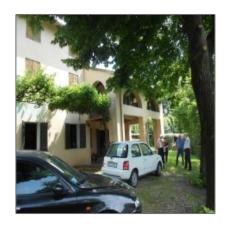

## Asolo: typical Veneto farmhouse with about 5 hectares of land.

- Asolo

## Basic Details

| Property Type: | <b>Rural Estate</b>   |  |  |
|----------------|-----------------------|--|--|
| Listing Type:  | For Sale              |  |  |
| Listing ID:    | 1020                  |  |  |
| Price:         | <b>\$0</b>            |  |  |
| View:          | Street                |  |  |
| Year Built:    | 0                     |  |  |
| Lot Area:      | 55,000 m <sup>2</sup> |  |  |

## Address Map

| Country:      | ITA            |  |
|---------------|----------------|--|
| County:       | Treviso        |  |
| City:         | Asolo          |  |
| Floor Number: | 0              |  |
| Longitude:    | E11° 54' 50.8" |  |
| Latitude:     | N45° 47' 57.3" |  |